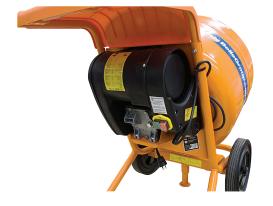

| MODEL NO. | MAX DRUM CAPACITY (L) | MAX MIXING CAPACITY (L) | DRUM SPEED (RPM) | ENGINE        | ENGINE POWER     | WEIGHT (KG) |
|-----------|-----------------------|-------------------------|------------------|---------------|------------------|-------------|
| BMA-OMXY  | 130                   | 90                      | 24               | 230V Electric | 4.0 Hp, 2.9 kW   | 61          |
| BMA-MX13  | 130                   | 90                      | 24               | Honda Petrol  | 0.75 Hp, 0.55 kW | 55.5        |