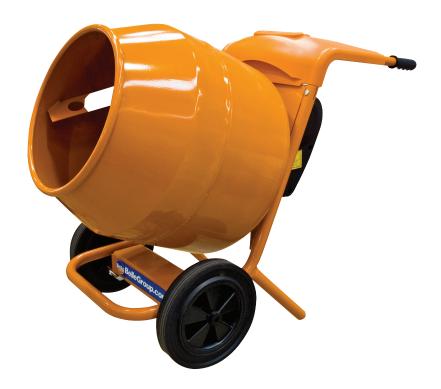

## **CONCRETE MIXER - BELLE MINI MIXER 150**

## FEATURES:

- Compact and portable for easy transportation
- Mixes a full barrow load of concrete or mortar
- Complete with barrow height swivel and stand
- Proven, robust and durable design with extra thick drum
- Choice of engines and motors to suit user
- Designed for hire and professional use

| MODEL NO. | MAX DRUM CAPACITY (L) | MAX MIXING CAPACITY (L) | DRUM SPEED (RPM) | ENGINE        | ENGINE POWER     | WEIGHT (KG) |
|-----------|-----------------------|-------------------------|------------------|---------------|------------------|-------------|
| BMA-OMXY  | 130                   | 90                      | 24               | 230V Electric | 4.0 Hp, 2.9 kW   | 61          |
| BMA-MX13  | 130                   | 90                      | 24               | Honda Petrol  | 0.75 Hp, 0.55 kW | 55.5        |