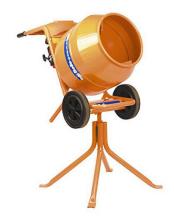

## **CONCRETE MIXER - BELLE MINI MIXER 150**

## FEATURES:

- Compact and portable for easy transportation
- Mixes a full barrow load of concrete or mortar
- Complete with barrow height swivel and stand
- Proven, robust and durable design with extra thick drum
- Choice of engines and motors to suit user
- Designed for hire and professional use

| MODEL NO. | MAX DRUM CAPACITY (L) | MAX MIXING CAPACITY (L) | DRUM SPEED (RPM) | ENGINE        | ENGINE POWER     | WEIGHT (KG) |
|-----------|-----------------------|-------------------------|------------------|---------------|------------------|-------------|
| BMA-OMXY  | 130                   | 90                      | 24               | 230V Electric | 4.0 Hp, 2.9 kW   | 61          |
| BMA-MX13  | 130                   | 90                      | 24               | Honda Petrol  | 0.75 Hp, 0.55 kW | 55.5        |