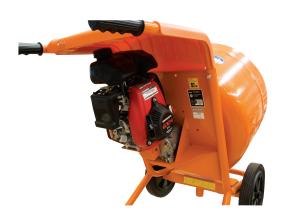

| MODEL NO. | MAX DRUM CAPACITY (L) | MAX MIXING CAPACITY (L) | DRUM SPEED (RPM) | ENGINE        | ENGINE POWER     | WEIGHT (KG) |
|-----------|-----------------------|-------------------------|------------------|---------------|------------------|-------------|
| BMA-OMXY  | 130                   | 90                      | 24               | 230V Electric | 4.0 Hp, 2.9 kW   | 61          |
| BMA-MX13  | 130                   | 90                      | 24               | Honda Petrol  | 0.75 Hp, 0.55 kW | 55.5        |